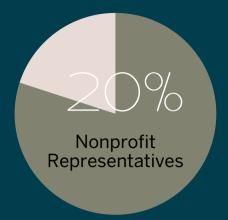

#### PROFESSIONAL DEVELOPMENT

Average Attendance

This year, our lineup featured a dynamic mix of voices, including 45% TEMPO members, 66% women of color, 21% women-owned business owners, and 20% representatives from nonprofits.