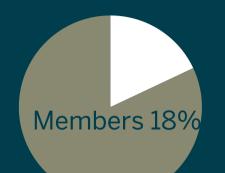

Commitment to Diversity

New Members 19%

Board 53%

Committee Leadership 45%

TEMPO Forges Ahead with Major Initiatives as Corporate DEI Commitments Waver

As America grapples with shifting commitments to diversity initiatives and debates emerge about the future of celebratory months like Women's History Month, TEMPO marks its 50th anniversary with an unwavering stance...